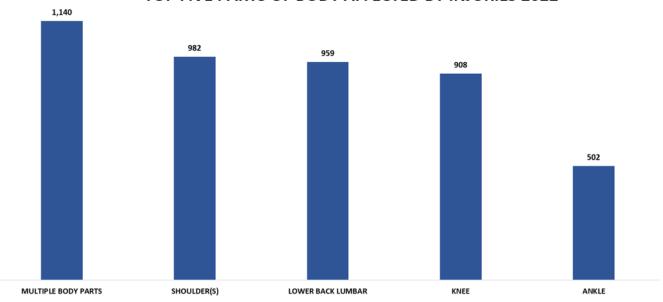

HAND                       | 471    | 4.73%   | TRUNK VERTEBRAE                    | 32     | 0.32%   |
| FINGER(S)                  | 451    | 4.53%   | INSUFFICIENT INFO                  | 202    | 2.03%   |
| THUMB                      | 136    | 1.37%   | NO PHYSICAL INJURY                 | 110    | 1.11%   |
| SHOULDER(S)                | 982    | 9.87%   | MULTIPLE BODY PARTS                | 1,140  | 11.45%  |
| WRIST(S) & HANDS(S)        | 91     | 0.91%   | <b>BODY SYSTEMS &amp; MULTIPLE</b> | 299    | 3.00%   |
| MULTIPLE TRUNK             | 43     | 0.43%   | WHOLE BODY                         | 78     | 0.78%   |
|                            |        |         | TOTAL                              | 9,953  | 100.00% |

#### **TOP FIVE PARTS OF BODY AFFECTED BY INJURIES 2022**



## INJURIES/ILLNESSES BY CAUSE OF INJURY 2022

| DESCRIPTION                     | NUMBER | PERCENT | DESCRIPTION                         | NUMBER | PERCENT |
|---------------------------------|--------|---------|-------------------------------------|--------|---------|
| CHEMICALS                       | 34     | 0.34%   | JUMPING                             | 32     | 0.32%   |
| CONTACT HOT OBJECT OR SUBSTANCE | 41     | 0.41%   | HOLDING OR CARRYING                 | 98     | 0.98%   |
| TEMPERATURE EXTREMES            | 18     | 0.18%   | LIFTING                             | 900    | 9.04%   |
| FIRE OR FLAME                   | 19     | 0.19%   | PUSHING OR PULLING                  | 478    | 4.80%   |
| STEAM OR HOT FLUIDS             | 44     | 0.44%   | REACHING