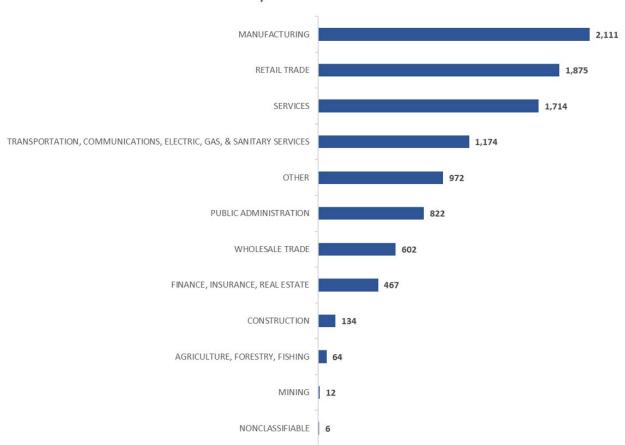

## INJURIES/ILLNESSES BY INDUSTRY 2022

| INDUSTRY                                                           | NUMBER | PERCENT |
|--------------------------------------------------------------------|--------|---------|
| AGRICULTURE, FORESTRY, FISHING                                     | 64     | 0.64%   |
| MINING                                                             | 12     | 0.12%   |
| CONSTRUCTION                                                       | 134    | 1.35%   |
| MANUFACTURING                                                      | 2,111  | 21.21%  |
| TRANSPORTATION, COMMUNICATIONS, ELECTRIC, GAS, & SANITARY SERVICES | 1,174  | 11.80%  |
| WHOLESALE TRADE                                                    | 602    | 6.05%   |
| RETAIL TRADE                                                       | 1,875  | 18.84%  |
| FINANCE, INSURANCE, REAL ESTATE                                    | 467    | 4.69%   |
| SERVICES                                                           | 1,714  | 17.22%  |
| PUBLIC ADMINISTRATION                                              | 822    | 8.26%   |
| NONCLASSIFIABLE                                                    | 6      | 0.06%   |
| OTHER                                                              | 972    | 9.77%   |
| TOTAL                                                              | 9,953  | 100.00% |

#### **INJURIES/ILLNESSES BY INDUSTRY 2022**