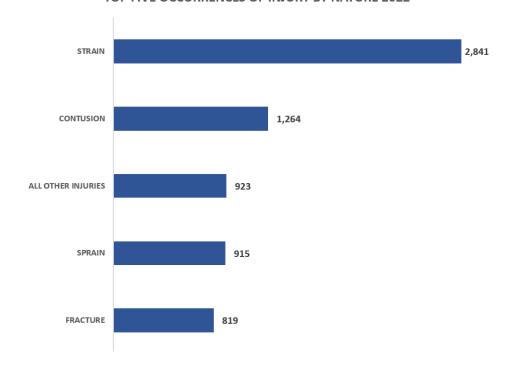

#### **TOP FIVE OCCURRENCES OF INJURY BY NATURE 2022**

## INJURIES/ILLNESSES BY NATURE OF INJURY 2022

| DESCRIPTION            | NUMBER | PERCENT | DESCRIPTION                        | NUMBER | PERCENT |
|------------------------|--------|---------|------------------------------------|--------|---------|
| NO PHYSICAL INJURY     | 114    | 1.15%   | SPRAIN                             | 915    | 9.19%   |
| AMPUTATION             | 49     | 0.49%   | STRAIN                             | 2,841  | 28.54%  |
| ANGINA PECTORIS        | 2      | 0.02%   | SWOON, FAINT                       | 72     | 0.72%   |
| BURN                   | 154    | 1.55%   | ASPHYXIATION                       | 1      | 0.01%   |
| CONCUSSION             | 84     | 0.84%   | VASCULAR LOSS                      | 4      | 0.04%   |
| CONTUSION              | 1,264  | 12.70%  | VISION LOSS                        | 3      | 0.03%   |
| CRUSHING               | 185    | 1.86%   | ALL OTHER INJURIES                 | 923    | 9.27%   |
| DISLOCATION            | 124    | 1.25%   | DUST DISEASE                       | 1      | 0.01%   |
| ELECTRIC SHOCK         | 15     | 0.15%   | RESPIRATORY DISORDER, GAS, FUMES   | 16     | 0.16%   |
| FOREIGN BODY           | 41     | 0.41%   | POISONING CHEMICAL (NON-METAL)     | 6      | 0.06%   |
| FRACTURE               | 819    | 8.23%   | POISONING METAL                    | 2      | 0.02%   |
| HEARING LOSS/TRAUMATIC | 7      | 0.07%   | DERMATITIS                         | 13     | 0.13%   |
| HEAT PROSTRATION       | 22     | 0.22%   | MENTAL DISORDER                    | 6      | 0.06%   |
| HERNIA                 | 78     | 0.78%   | ALL OTHER OCC. DISEASE             | 15     | 0.15%   |
| INFECTION              | 27     | 0.27%   | LOSS OF HEARING                    | 5      | 0.05%   |
| INFLAMMATION           | 191    | 1.92%   | CONTAGIOUS DISEASE                 | 7      | 0.07%   |
| LACERATION             | 508    | 5.10%   | MENTAL STRESS                      | 33     | 0.33%   |
| MYOCARDIAL INFARCTION  | 12     | 0.12%   | CARPAL TUNNEL SYNDROME             | 79     | 0.79%   |
| POISONING - GENERAL    | 4      | 0.04%   | ALL OTHER CUMULATIVE INJURY        | 74     | 0.74%   |
| PUNCTURE               | 94     | 0.94%   | COVID -19                          | 534    | 5.37%   |
| RUPTURE                | 71     | 0.71%   | MULTIPLE INJURY - PHYSICAL ONLY    | 501    | 5.03%   |
| SEVERANCE              | 12     | 0.12%   | MULTIPLE INJURY- PHYSICAL & MENTAL | 25     | 0.25%   |
|                        |        |         | TOTAL                              | 9,953  | 100.00% |