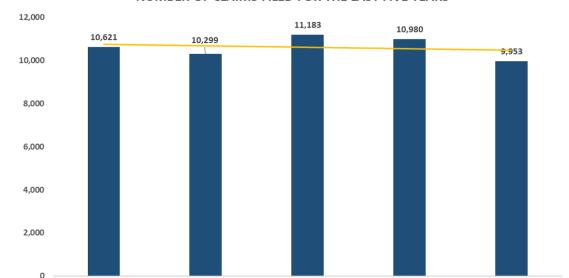

#### NUMBER OF CLAIMS FILED FOR THE LAST FIVE YEARS

2022

#### 2022 STATISTICAL HIGHLIGHTS

- There were 9,953 claims filed in 2022.
- There were 2,156 claims controverted in 2022.
- Hinds County had the most occurrence of injuries with a total of 1,066 claims. Desoto County followed with 791 claims.
- Females were reported less frequently with 4,303 claims (43.2%).
- Major injuries or illnesses occurred on Tuesday, with a total of 1,875 claim.
- The largest number of claims were reported in August with 908 claims or 9.1%. March followed with 890 claims or 8.9%.
- Strains were the leading nature of injury with 2,841 claims or 28.5%.
- The highest occurrence of injuries involved multiple body parts totaling 1,140 claims or 11.5%. Claims for shoulder injuries followed with a total of 982 claims or 9.9%.
- The leading cause of injury was the Fall/Slip/Trip category, with a total of 1,019 claims or 10.2%. Lifting followed with 900 claims or 9.0%.
- There were 73 fatalities reported in 2022.

2018

2019

 There were 7,735 claims received from Insurance carriers and 2,162 claims were received from Self-Insured employers.

2020

2021