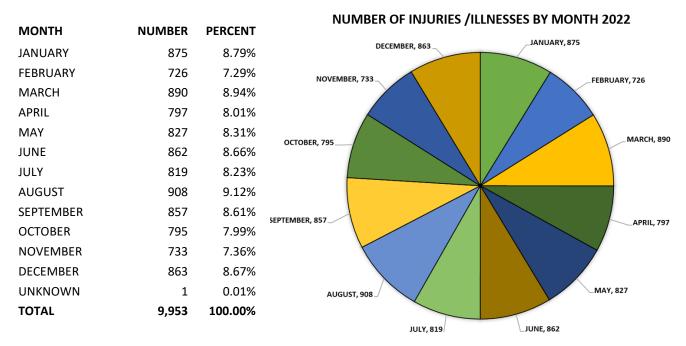

| 1      | 0.01%   |
| FIXED OBJECT/COLLISON           | 47     | 0.47%   | GUNSHOT                             | 6      | 0.06%   |
| VEHICLE UPSET                   | 38     | 0.38%   | REPETITIVE MOTION                   | 350    | 3.352%  |
| MOTOR VEHICLE NOC               | 208    | 2.09%   | RUBBED/ABRADED NOC                  | 6      | 0.06%   |
| CONTINUAL NOISE                 | 3      | 0.03%   | CUMULATIVE ALL OTHERS               | 74     | 0.74%   |
| TWISTING                        | 234    | 2.35%   | OTHER MISC. CAUSES                  | 556    | 5.59%   |
|                                 |        |         | TOTAL                               | 9,953  | 100.00% |

#### **TOP FIVE CAUSES OF INJURIES 2022**



### INJURIES/ILLNESSES BY MONTH 2022



### INJURIES/ILLNESSES BY DAY 2022

| DAY       | NUMBER | PERCENT |
|-----------|--------|---------|
| SUNDAY    | 504    | 5.06%   |
| MONDAY    | 1,858  | 18.67%  |
| TUESDAY   | 1,875  | 18.84%  |
| WEDNESDAY | 1,772  | 17.80%  |
| THURSDAY  | 1,751  | 17.59%  |
| FRIDAY    | 1,528  | 15.35%  |
| SATURDAY  | 664    | 6.67%   |
| UNKNOWN   | 1      | 0.01%   |
| TOTAL     | 9.953  | 100.00% |

#### **NUMBER OF INJURIES /ILLNESSES BY DAY 2022**



### **INJURIES/ILLNESSES BY COUNTY 2022**

| DESCRIPTION     | NUMBER | PERCENT |
|-----------------|--------|---------|
| ADAMS           | 83     | 0.83%   |
| ALCORN          | 99     | 0.99%   |
| AMITE           | 15     | 0.15%   |
| ATTALA          | 50     | 0.50%   |
| BENTON          | 14     | 0.14%   |
| BOLIVAR         | 60     |