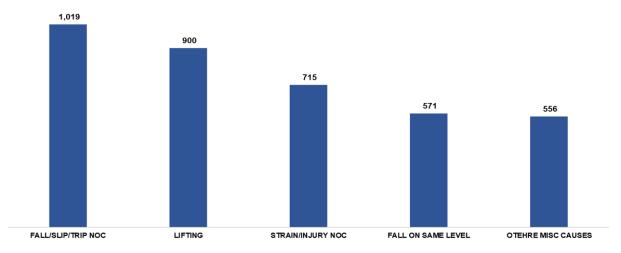

| 283    | 2.84%   | MOLD                                | 1      | 0.01%   |
| FIXED OBJECT/COLLISON           | 47     | 0.47%   | GUNSHOT                             | 6      | 0.06%   |
| VEHICLE UPSET                   | 38     | 0.38%   | REPETITIVE MOTION                   | 350    | 3.352%  |
| MOTOR VEHICLE NOC               | 208    | 2.09%   | RUBBED/ABRADED NOC                  | 6      | 0.06%   |
| CONTINUAL NOISE                 | 3      | 0.03%   | CUMULATIVE ALL OTHERS               | 74     | 0.74%   |
| TWISTING                        | 234    | 2.35%   | OTHER MISC. CAUSES                  | 556    | 5.59%   |
|                                 |        |         | TOTAL                               | 9,953  | 100.00% |

#### **TOP FIVE CAUSES OF INJURIES 2022**



### INJURIES/ILLNESSES BY MONTH 2022



### INJURIES/ILLNESSES BY DAY 2022

| DAY       | NUMBER | PERCENT |
|-----------|--------|---------|
| SUNDAY    | 504    | 5.06%   |
| MONDAY    | 1,858  | 18.67%  |
| TUESDAY   | 1,875  | 18.84%  |
| WEDNESDAY | 1,772  | 17.80%  |
| THURSDAY  | 1,751  | 17.59%  |
| FRIDAY    | 1,528  | 15.35%  |
| SATURDAY  | 664    | 6.67%   |
| UNKNOWN   | 1      | 0.01%   |
| TOTAL     | 9.953  | 100.00% |

#### **NUMBER OF INJURIES /ILLNESSES BY DAY 2022**



### **INJURIES/ILLNESSES BY COUNTY 2022**

| DESCRIPTION     | NUMBER | PERCENT |
|-----------------|--------|---------|
| ADAMS           | 83     | 0.83%   |
| ALCORN          | 99     | 0.99%   |
| AMITE           | 15     | 0.15%   |
| ATTALA          | 50     | 0.50%   |
| BENTON          | 14