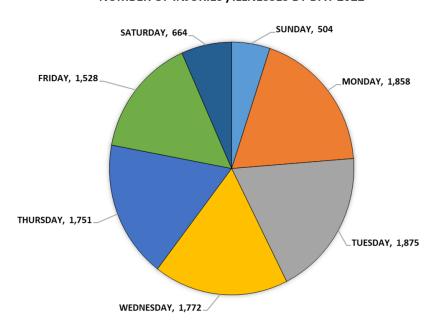

#### 2022 STATISTICAL HIGHLIGHTS

- There were 9,953 claims filed in 2022.
- There were 2,156 claims controverted in 2022.
- Hinds County had the most occurrence of injuries with a total of 1,066 claims. Desoto County followed with 791 claims.
- Females were reported less frequently with 4,303 claims (43.2%).
- Major injuries or illnesses occurred on Tuesday, with a total of 1,875 claim.
- The largest number of claims were reported in August with 908 claims or 9.1%. March followed with 890 claims or 8.9%.
- Strains were the leading nature of injury with 2,841 claims or 28.5%.
- The highest occurrence of injuries involved multiple body parts totaling 1,140 claims or 11.5%. Claims for shoulder injuries followed with a total of 982 claims or 9.9%.
- The leading cause of injury was the Fall/Slip/Trip category, with a total of 1,019 claims or 10.2%. Lifting followed with 900 claims or 9.0%.
- There were 73 fatalities reported in 2022.

#### NUMBER OF CLAIMS FILED FOR THE LAST FIVE YEARS

2022