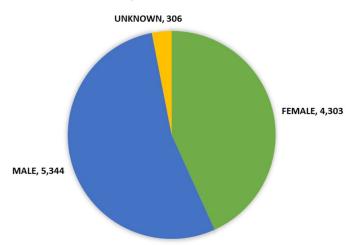

### **INJURIES/ILLNESSES BY GENDER 2022**

#### **INJURIES/ILLNESSES BY GENDER**

| TOTAL   | 9,953  | 100.00% |
|---------|--------|---------|
| UNKNOWN | 306    | 3.07%   |
| MALE    | 5,344  | 53.69%  |
| FEMALE  | 4,303  | 43.23%  |
| GENDER  | NUMBER | PERCENT |

#### 2022 STATISTICAL HIGHLIGHTS

- There were 9,953 claims filed in 2022.
- There were 2,156 claims controverted in 2022.
- Hinds County had the most occurrence of injuries with a total of 1,066 claims. Desoto County followed with 791 claims.
- Females were reported less frequently with 4,303 claims (43.2%).
- Major injuries or illnesses occurred on Tuesday, with a total of 1,875 claim.
- The largest number of claims were reported in August with 908 claims or 9.1%. March followed with 890 claims or 8.9%.
- Strains were the leading nature of injury with 2,841 claims or 28.5%.
- The highest occurrence of injuries involved multiple body parts totaling 1,140 claims or 11.5%. Claims for shoulder injuries followed with a total of 982 claims or 9.9%.
- The leading cause of injury was the Fall/Slip/Trip category, with a total of 1,019 claims or 10.2%. Lifting followed with 900 claims or 9.0%.
- There were 73 fatalities reported in 2022.