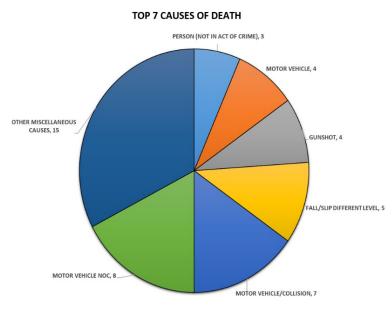

## INJURIES/ILLNESSES RESULTING IN DEATH LISTED BY CAUSE 2022

| DESCRIPTION                     | NUMBER | PERCENT |
|---------------------------------|--------|---------|
| DUST, GASES, FUMES              | 1      | 1.37%   |
| MACHINERY                       | 3      | 4.11%   |
| OBJECT HANDLED                  | 1      | 1.37%   |
| CAUGHT IN/BETWEEN NOC           | 2      | 2.74%   |
| FALL/SLIP DIFFERENT LEVEL       | 5      | 6.85%   |
| FALL/SLIP/TRIP NOC              | 1      | 1.37%   |
| MOTOR VEHICLE/COLLISION         | 7      | 9.59%   |
| FIXED OBJECT/COLLISION          | 1      | 1.37%   |
| VEHICLE UPSET                   | 1      | 1.37%   |
| MOTOR VEHICLE NOC               | 8      | 10.96%  |
| JUMPING                         | 1      | 1.37%   |
| STRAIN/INJURY NOC               | 1      | 1.37%   |
| PERSON (NOT IN ACT OF CRIME)    | 3      | 4.11%   |
| STRUCK/INJURY BY FALLING OBJECT | 2      | 2.74%   |
| HAND TOOL/MACHINE IN USE        | 1      | 1.37%   |
| MOTOR VEHICLE                   | 4      | 5.48%   |
| LIFTED OR HANDLED OJECT         | 1      | 1.37%   |
| STRUCK/INURED BY NOC            | 1      | 1.37%   |
| ABSORPTION/INGESTION/INHALATION | 1      | 1.37%   |
| PANDEMIC                        | 2      | 2.74%   |
| ELECTRICAL CURRENT              | 2      | 2.74%   |
| PERSON (CRIMINAL ACT)           | 2      | 2.74%   |
| OTHER THAN PHYSICAL             | 1      | 1.37%   |
| GUNSHOT                         | 4      | 5.48%   |
| CUMULATIVE (ALL OTHER)          | 2      | 2.74%   |
| OTHER MISCELLANEOUS CAUSES      | 15     | 20.55%  |
| TOTAL                           | 73     | 100.00% |